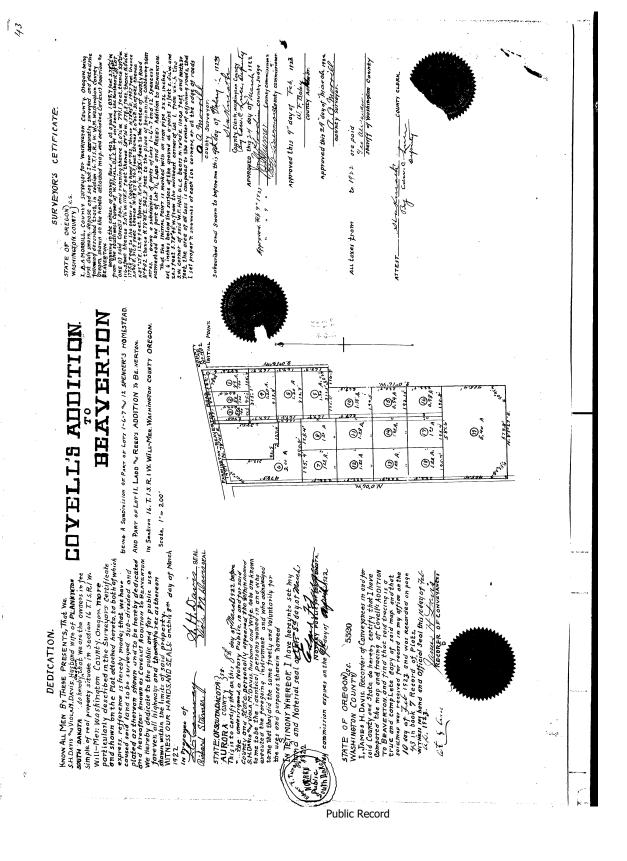

THE NORTH 83.5 FEET OF THE SOUTH 195.3 FEET OF LOT 14, COVELL'S ADDITION TO BEAVERTON, IN THE CITY OF BEAVERTON, COUNTY OF WASHINGTON AND STATE OF OREGON.

and as of December 06, 2023 at 8:00 a.m.

We find that the last deed of record runs to

**LEGAL DESCRIPTION:** Real property in the County of Washington, State of Oregon, described as follows:

The North 83.5 feet of the South 195.3 feet of Lot 14, COVELLS ADDITION TO BEAVERTON, in the City of Beaverton, County of Washington and State of Oregon.