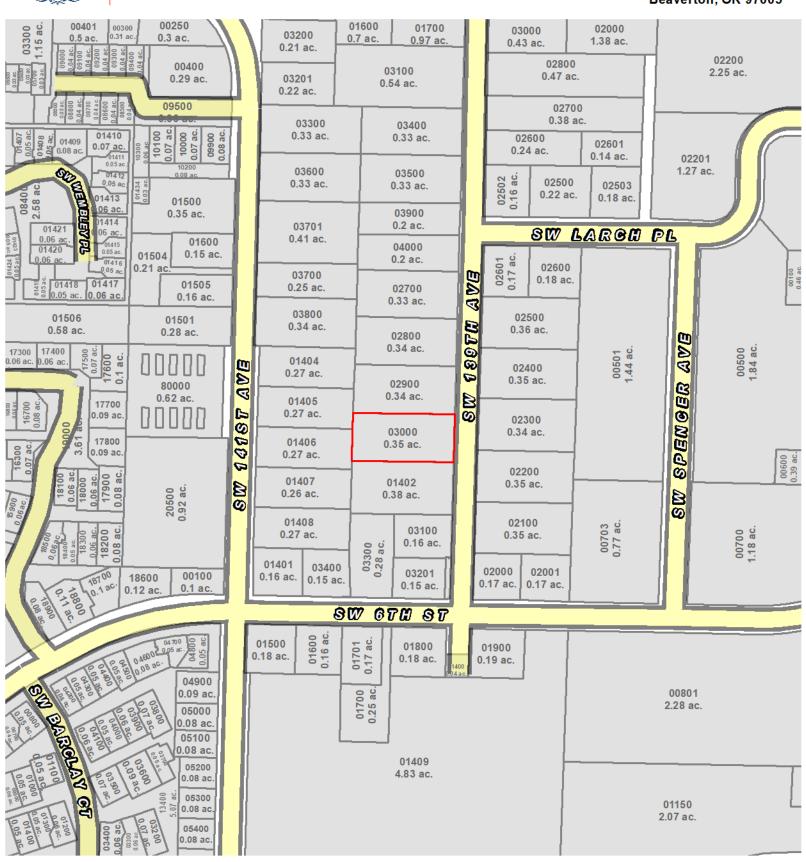

THE NORTH 83.5 FEET OF THE SOUTH 195.3 FEET OF LOT 14, COVELL'S ADDITION TO BEAVERTON, IN THE CITY OF BEAVERTON, COUNTY OF WASHINGTON AND STATE OF OREGON.

and as of December 06, 2023 at 8:00 a.m.

We find that the last deed of record runs to

**NONE** 

We find the following unpaid taxes and city liens:

NOTE: Taxes for the year 2023-2024 PAID IN FULL
Tax Amount: \$5,620.89
Map No.: 1S116CA03000
Property ID: R129462
Tax Code No.: 051.58

THIS IS NOT a title report since no examination has been made of the title to the above described property. Our search for apparent encumbrances was limited to our Tract Indices, and therefore above listings do not include additional matters which might have been disclosed by an examination of the record title. We assume no liability in connection with this Lot Book Service and will not be responsible for errors or omissions therein. The charge for this service will not include supplemental reports, rechecks or other services.

**LEGAL DESCRIPTION:** Real property in the County of Washington, State of Oregon, described as follows:

The North 83.5 feet of the South 195.3 feet of Lot 14, COVELLS ADDITION TO BEAVERTON, in the City of Beaverton, County of Washington and State of Oregon.